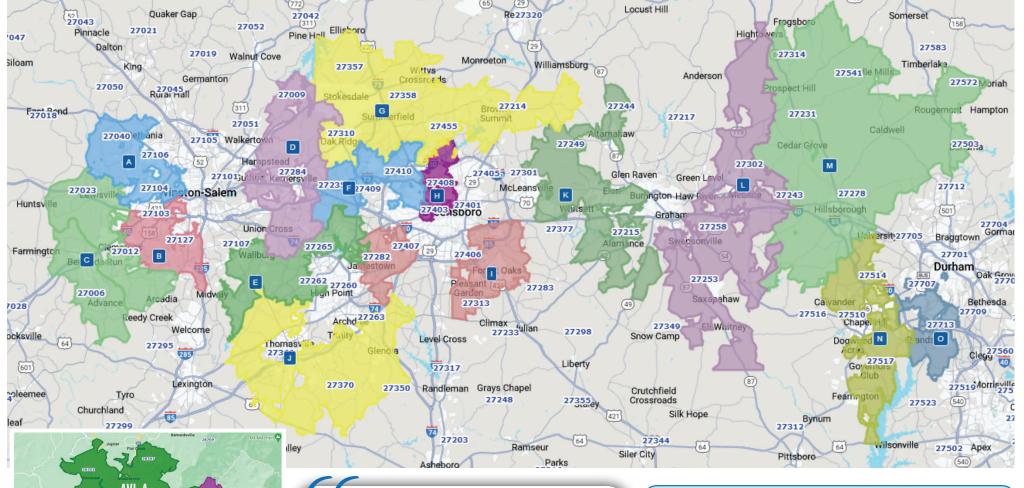

# Reaching 360,000 Homes

Guilford, Alamance, Forsyth, Randolph, Davie, Davidson, Orange, Durham, Rockingham, Buncombe, and Henderson Counties

### WS TERRITORY: **60K Homes • 3 Zones**

WINSTON-SALEM • 27106 • 27104 A Brookberry Farms, Greenbrier Farm, Robinhood,

Reynolda, Meadowlark, NW Stratford Rd, Buena Vista, Old Sherwood Forest, N Peace Haven, Country Club PFAFFTOWN • 27040

WINSTON-SALEM • 27103 • 27127 Ardmore, S Peace Haven, Jonestown Rd, 20K Friedberg Village

ADVANCE • 27006 Bermuda Run, Oak Valley, Kinderton 20K LEWISVILLE • 27023 Arbor Run, Seguoia, Shallowford Lakes CLEMMONS • 27012 Clemmons West, Waterford, Meadowbrook

### **HP/KV TERRITORY:** 60K Homes • 3 Zones

KERNERSVILLE • 27284 / BELEWS CREEK • 27009 D Piney Grove, Old Valley School Road, 20K E. & W. Mountain Street, Sedge Garden

HIGH POINT, WALLBURG • 27265 • 27262 Skeet Club Road, Oak Hollow, Clinard Farms, Penny Road, Deep River, Meadowlands, 20K Emorywood, High Point CC UNION CROSS (WS) • 27107

HIGH POINT/ARCHDALE • 27263 TRINITY • 27370 THOMASVILLE Colonial Country Club • 27360 20K SOPHIA • 27350

### **GSO TERRITORY: 80K Homes • 4 Zones**

GREENSBORO • 27410 • 27409 / COLFAX • 27235 The Cardinal, River Hills, Pleasant Ridge Rd, Old Oak Ridge Rd, Guilford College, Friendly Acres, Starmount, New Garden, 20K Westridge, Hobbs, Hamilton Lakes

SUMMERFIELD / NORTH GREENSBORO • 27358 • 27455 G Polo Farms, Henson Farms, Ridgewood, Bass Chapel, Northern Shores, Air Harbor, Lake Brandt, Lake Jeanette OAK RIDGE • 27310 / STOKESDALE • 27357 **BROWN SUMMIT • 27214** 

GREATER GREENSBORO • 27408 • 27455 • 27403 • 27401 Cotswold, Country Park, Brassfield, Hobbs, Friendly Center, Latham Park, Greensboro Country Club, Irving Park, Lake Daniel, Starmount, Lindley Park, Fisher Park, Hobbs, Sunset Hills

SOUTH EAST GREENSBORO • 27407 • 27406 Adams Farm, Sedgefield, Grandover, Forest Oaks JAMESTOWN • 27282 PLEASANT GARDEN • 27313

### **ALAMANCE CO. TERRITORY:** 40K Homes • 2 Zones

**BURLINGTON • 27215** ELON • 27244 GIBSONVILLE • 27249 WHITSETT / STONEY CREEK • 27377

MEBANE • 27302 GRAHAM / SAXAPAHAW • 27253 **20K** HAW RIVER • 27258

### **CH/DUR TERRITORY: 60K Homes • 3 Zones**

HILLSBOROUGH • 27278 PROSPECT HILL • 27314 / ROUGEMONT • 27572 **20K** CEDAR GROVE • 27231 / EFLAND • 27243 BAHAMA • 27503 | HURDLE MILLS • 27541

CHAPEL HILL • 27514 • 27516 • 27517 CARRBORO • 27510 20K

DURHAM • 27707 • 27713 20K

### **ASHEVILLE, NC** 60K Homes • 3 Zones

ASHEVILLE **AVL** 28804, 28801, 28805, 28806 WEAVERVILLE • 28787 ALEXANDER • 28701 20K LEICESTER • 28748

ASHEVILLE • 28806, 28803 MILL RIVER • 28759 В ARDEN • 28704 20K **CANDLER • 28715** 

ASHEVILLE • 28803, 28805 FAIRVIEW • 28730 FLETCHER • 28732 20K SWANNANOA • 28778 BLACK MTN • 28711

Zones are approximate and subject to change without notice.